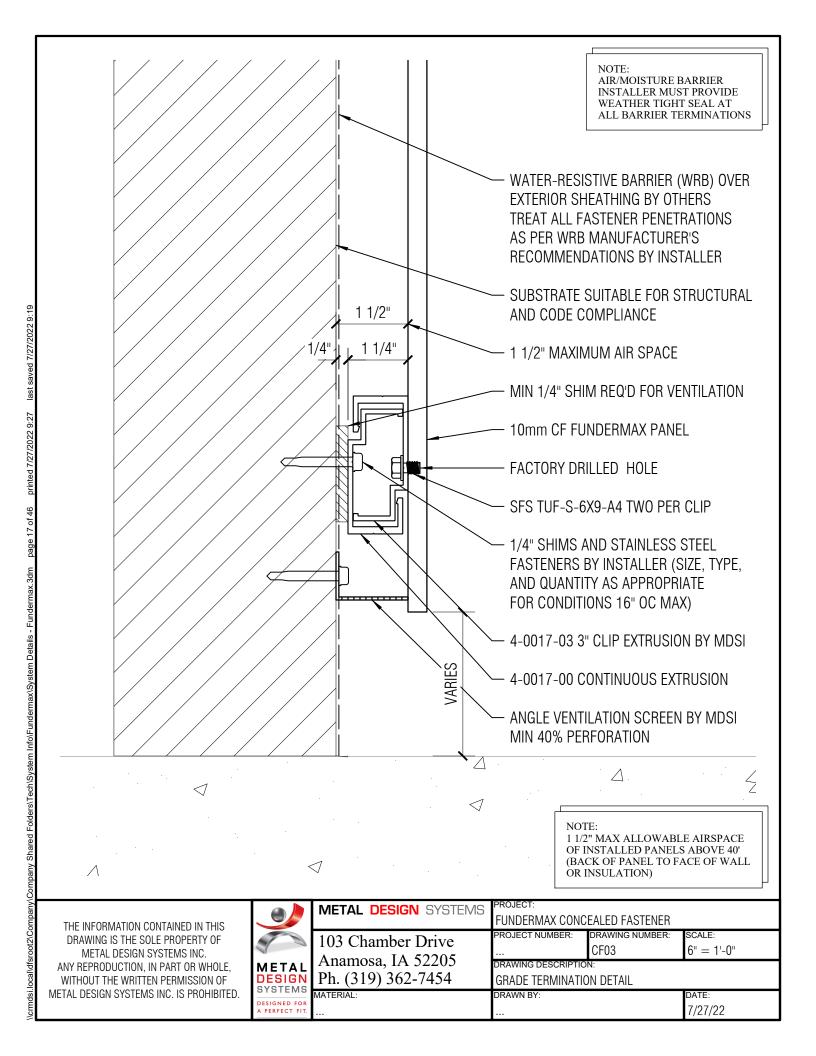

| ٦  | METAL DESIGN SYSTEMS    | PROJECT:                     |                 |         |
|----|-------------------------|------------------------------|-----------------|---------|
|    | WILLIAE BESIGN STSTEINS | FUNDERMAX CONCEALED FASTENER |                 |         |
| 1  | 103 Chamber Drive       | PROJECT NUMBER:              | DRAWING NUMBER: | SCALE:  |
| h. | · ·                     | l                            | CFPA            | NTS     |
|    | Anamosa, IA 52205       | DRAWING DESCRIPTION:         |                 |         |
|    | Ph. (319) 362-7454      | DETAIL LAYOUT                |                 |         |
| '  | MATERIAL:               | DRAWN BY:                    |                 | DATE:   |
|    |                         |                              |                 | 7/27/22 |