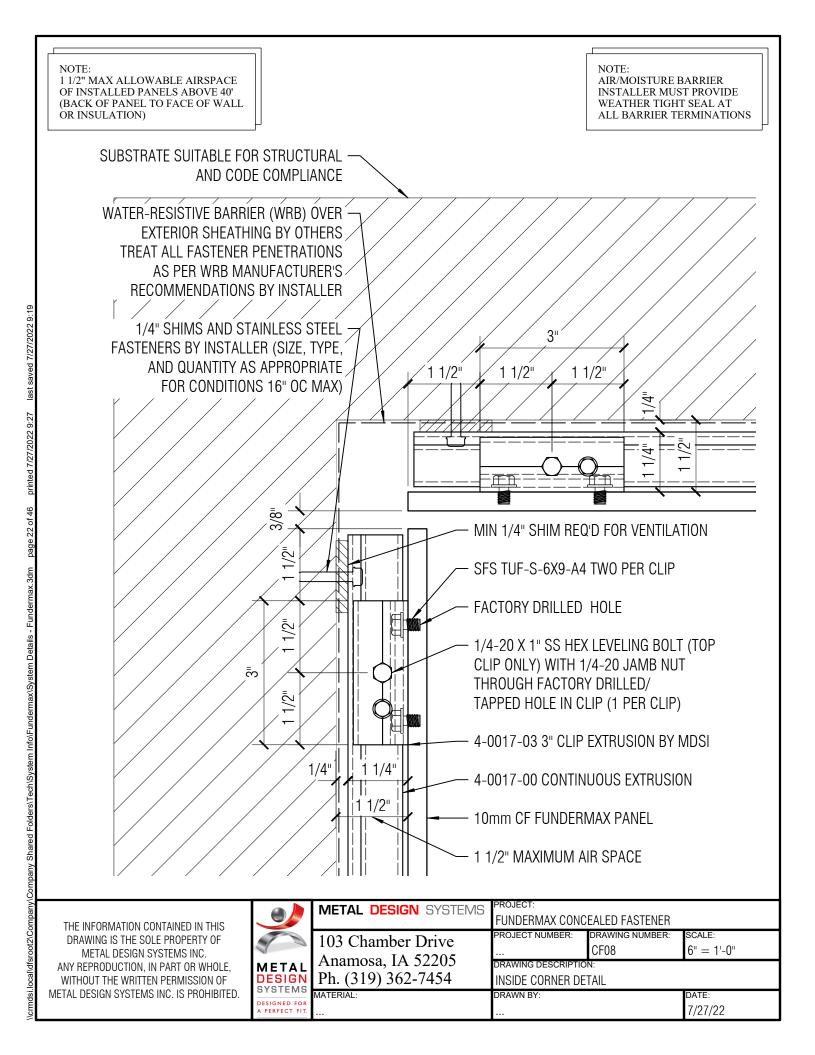

### **DRAWING INDEX**

| CF00 | COVER SHEET               |
|------|---------------------------|
| CFPA | DETAIL LAYOUT             |
| CF01 | HORIZONTAL JOINT DETAIL   |
| CF02 | VERTICAL JOINT DETAIL     |
| CF03 | GRADE TERMINATION DETAIL  |
| CF04 | COPING TERMINATION DETAIL |
| CF05 | WINDOW SILL DETAIL        |
| CF06 | WINDOW HEAD DETAIL        |
| CF07 | WINDOW JAMB DETAIL        |
| CF08 | INSIDE CORNER DETAIL      |
| CF09 | OUTSIDE CORNER DETAIL     |