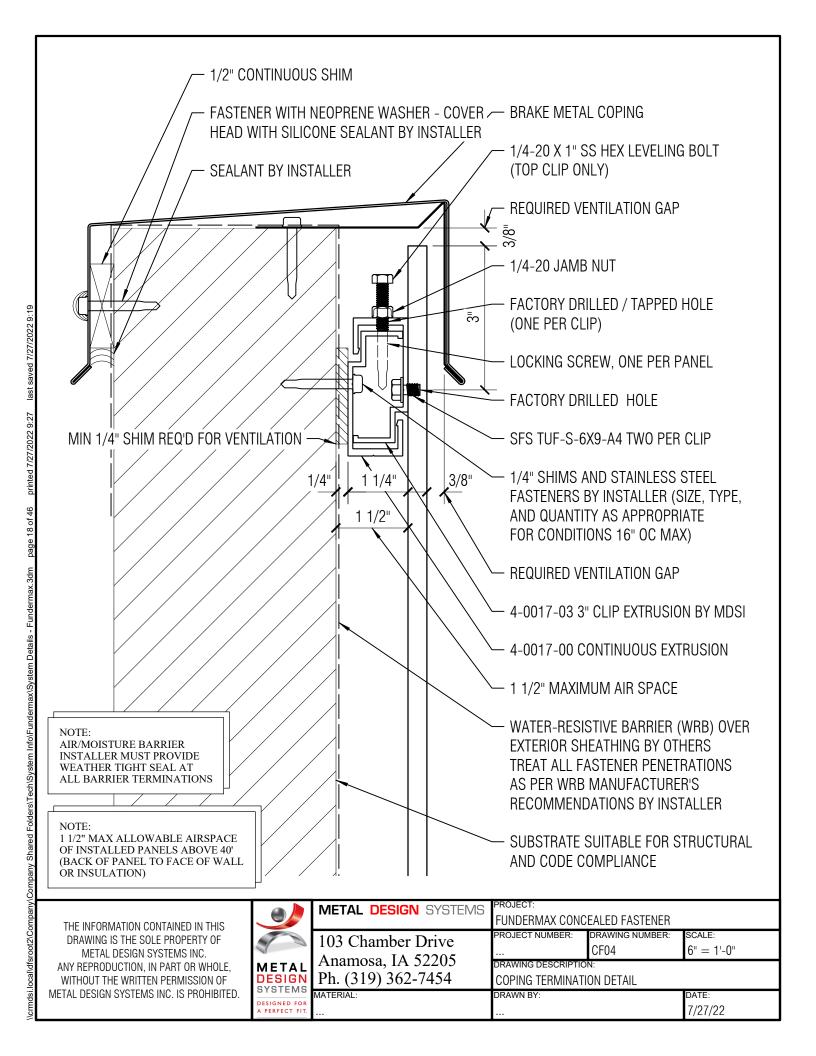

### **DRAWING INDEX**

| CF00 | COVER SHEET               |
|------|---------------------------|
| CFPA | DETAIL LAYOUT             |
| CF01 | HORIZONTAL JOINT DETAIL   |
| CF02 | VERTICAL JOINT DETAIL     |
| CF03 | GRADE TERMINATION DETAIL  |
| CF04 | COPING TERMINATION DETAIL |
| CF05 | WINDOW SILL DETAIL        |
| CF06 | WINDOW HEAD DETAIL        |
| CF07 | WINDOW JAMB DETAIL        |
| CF08 | INSIDE CORNER DETAIL      |
| CF09 | OUTSIDE CORNER DETAIL     |