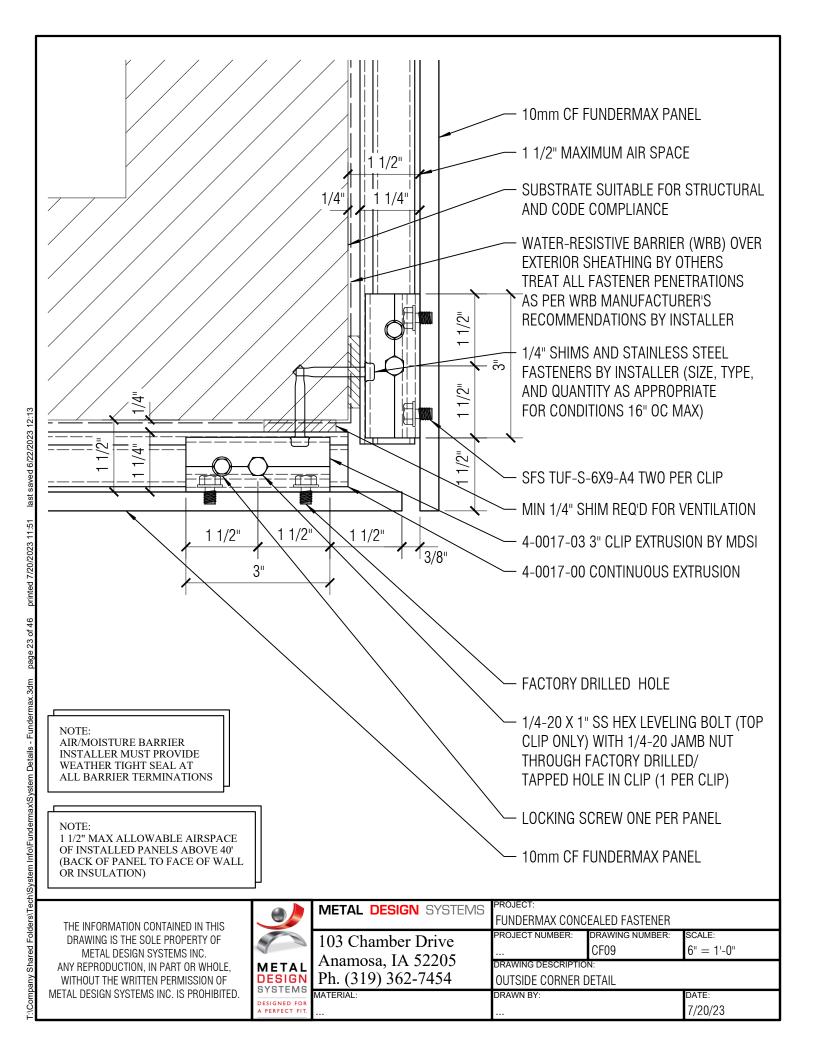

### **DRAWING INDEX**

| CF00 | COVER SHEET               |
|------|---------------------------|
| CFPA | DETAIL LAYOUT             |
| CF01 | HORIZONTAL JOINT DETAIL   |
| CF02 | VERTICAL JOINT DETAIL     |
| CF03 | GRADE TERMINATION DETAIL  |
| CF04 | COPING TERMINATION DETAIL |
| CF05 | WINDOW SILL DETAIL        |
| CF06 | WINDOW HEAD DETAIL        |
| CF07 | WINDOW JAMB DETAIL        |
| CF08 | INSIDE CORNER DETAIL      |
| CF09 | OUTSIDE CORNER DETAIL     |