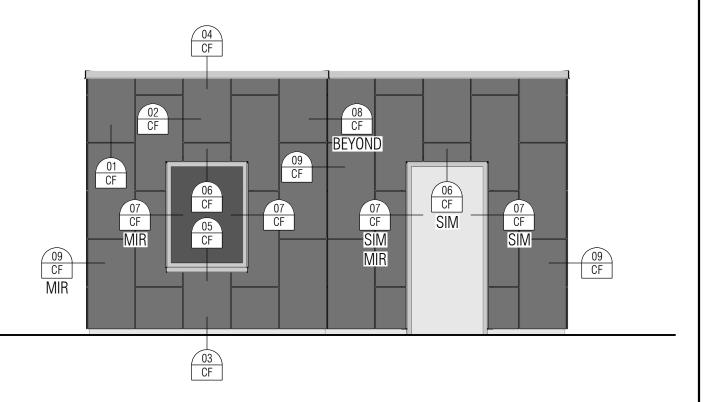

| ٦  | METAL DESIGN SYSTEMS    | PROJECT:                     |                 |         |
|----|-------------------------|------------------------------|-----------------|---------|
|    | WILLIAE BESIGN STSTEINS | FUNDERMAX CONCEALED FASTENER |                 |         |
| 1  | 103 Chamber Drive       | PROJECT NUMBER:              | DRAWING NUMBER: | SCALE:  |
| h. | · ·                     | l                            | CFPA            | NTS     |
|    | Anamosa, IA 52205       | DRAWING DESCRIPTION:         |                 |         |
|    | Ph. (319) 362-7454      | DETAIL LAYOUT                |                 |         |
| '  | MATERIAL:               | DRAWN BY:                    |                 | DATE:   |
|    |                         |                              |                 | 7/27/22 |