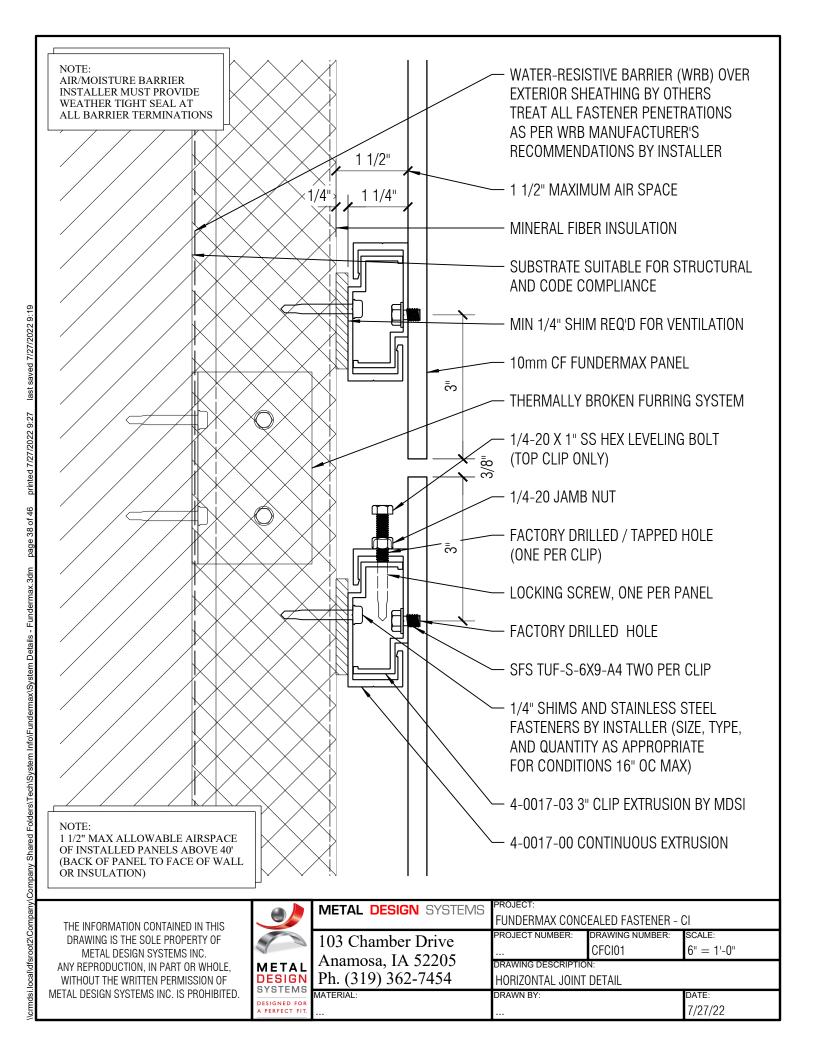

#### **DRAWING INDEX**

| CFCI00 | COVER SHEET               |
|--------|---------------------------|
| CLCIOO | COVER SHEET               |
| CFCIPA | DETAIL LAYOUT             |
| CFCI01 | HORIZONTAL JOINT DETAIL   |
| CFCI02 | VERTICAL JOINT DETAIL     |
| CFCI03 | GRADE TERMINATION DETAIL  |
| CFCI04 | COPING TERMINATION DETAIL |
| CFCI05 | WINDOW SILL DETAIL        |
| CFCI06 | WINDOW HEAD DETAIL        |
| CFCI07 | WINDOW JAMB DETAIL        |
| CFCI08 | INSIDE CORNER DETAIL      |
| CFCI09 | OUTSIDE CORNER DETAIL     |