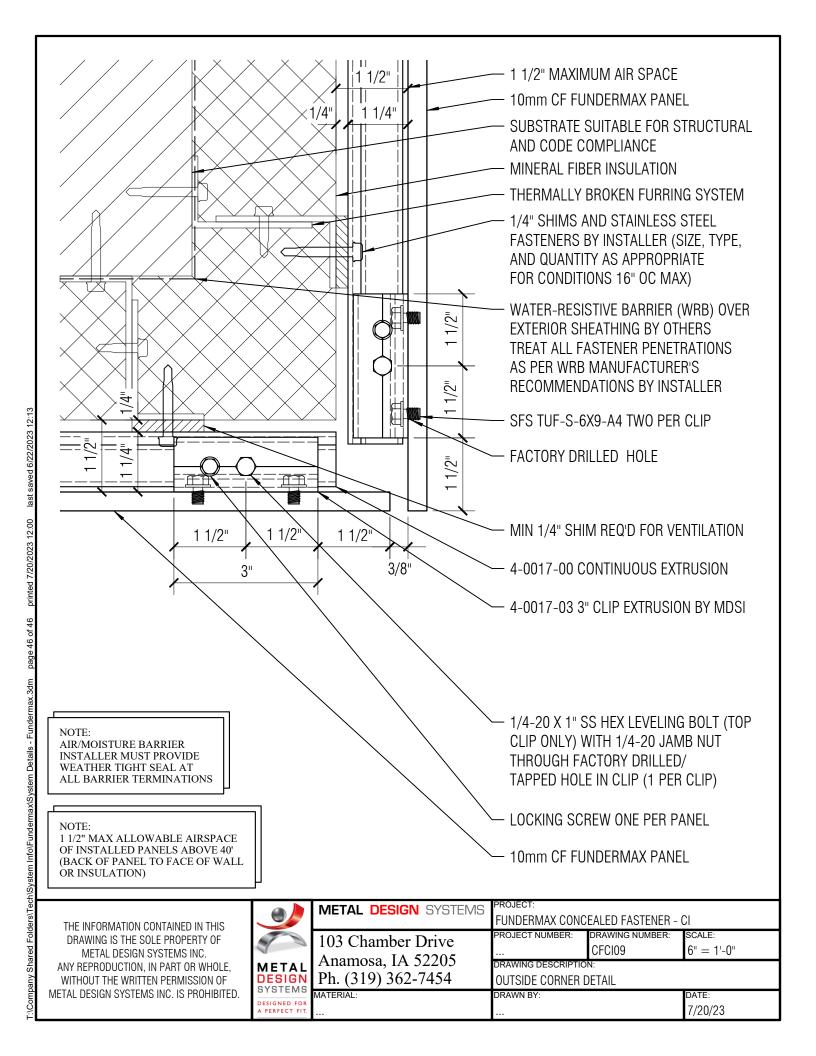

#### **DRAWING INDEX**

| CFCI00 | COVER SHEET               |
|--------|---------------------------|
| CLCIOO | COVER SHEET               |
| CFCIPA | DETAIL LAYOUT             |
| CFCI01 | HORIZONTAL JOINT DETAIL   |
| CFCI02 | VERTICAL JOINT DETAIL     |
| CFCI03 | GRADE TERMINATION DETAIL  |
| CFCI04 | COPING TERMINATION DETAIL |
| CFCI05 | WINDOW SILL DETAIL        |
| CFCI06 | WINDOW HEAD DETAIL        |
| CFCI07 | WINDOW JAMB DETAIL        |
| CFCI08 | INSIDE CORNER DETAIL      |
| CFCI09 | OUTSIDE CORNER DETAIL     |