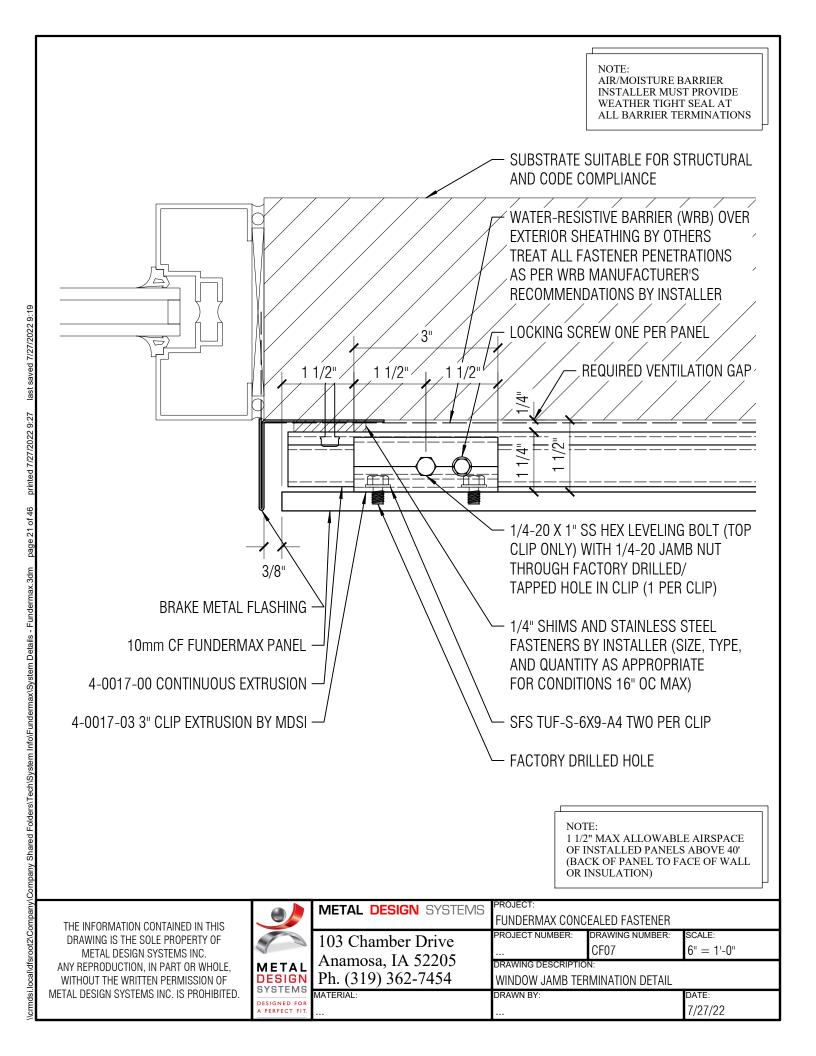

### **DRAWING INDEX**

| CF00 | COVER SHEET               |
|------|---------------------------|
| CFPA | DETAIL LAYOUT             |
| CF01 | HORIZONTAL JOINT DETAIL   |
| CF02 | VERTICAL JOINT DETAIL     |
| CF03 | GRADE TERMINATION DETAIL  |
| CF04 | COPING TERMINATION DETAIL |
| CF05 | WINDOW SILL DETAIL        |
| CF06 | WINDOW HEAD DETAIL        |
| CF07 | WINDOW JAMB DETAIL        |
| CF08 | INSIDE CORNER DETAIL      |
| CF09 | OUTSIDE CORNER DETAIL     |

| METAL DESIGN SYSTEMS    | PROJECT:                          |                 |            |
|-------------------------|-----------------------------------|-----------------|------------|
| WILLIAE BESIGN STSTEINS | FUNDERMAX CONCEALED FASTENER - CI |                 |            |
| 103 Chamber Drive       | PROJECT NUMBER:                   | DRAWING NUMBER: | SCALE:     |
|                         | l                                 | CFCI07          | 6" = 1'-0" |
| Anamosa, IA 52205       | DRAWING DESCRIPTION:              |                 |            |
| Ph. (319) 362-7454      | WINDOW JAMB TERMINATION DETAIL    |                 |            |
| MATERIAL:               | DRAWN BY:                         |                 | DATE:      |
|                         |                                   |                 | 7/27/22    |