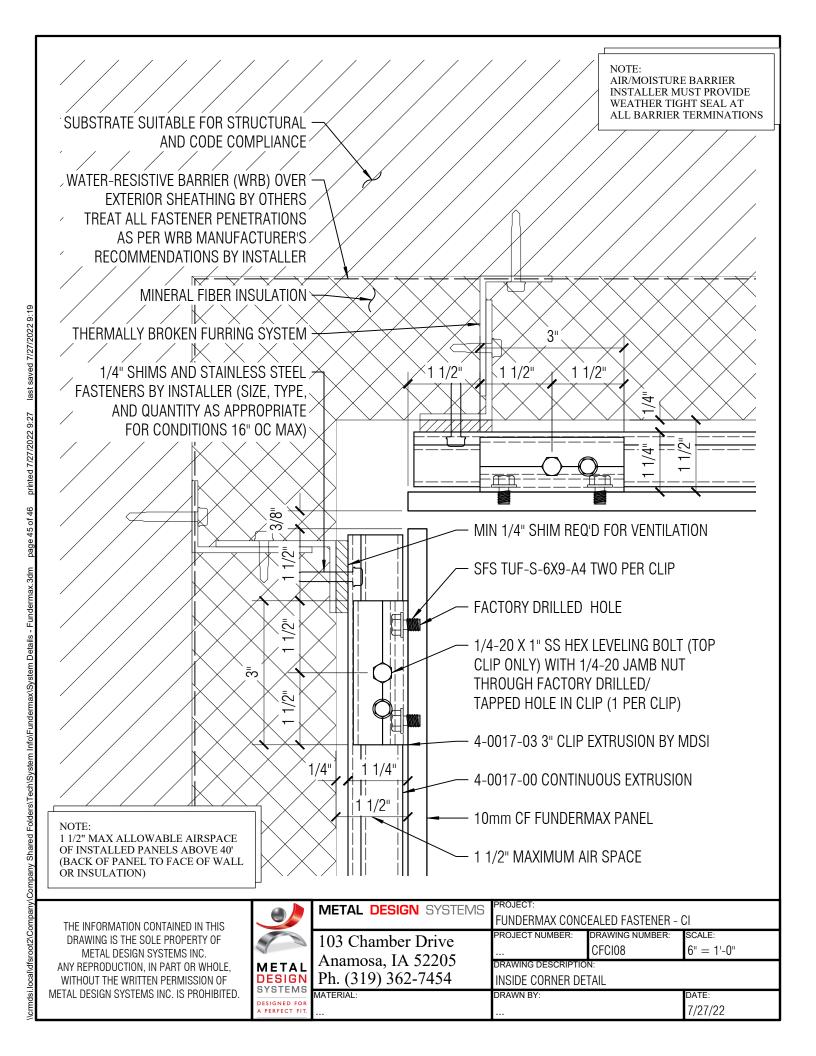

#### **DRAWING INDEX**

| CFCI00 | COVER SHEET               |
|--------|---------------------------|
| CLCIOO | COVER SHEET               |
| CFCIPA | DETAIL LAYOUT             |
| CFCI01 | HORIZONTAL JOINT DETAIL   |
| CFCI02 | VERTICAL JOINT DETAIL     |
| CFCI03 | GRADE TERMINATION DETAIL  |
| CFCI04 | COPING TERMINATION DETAIL |
| CFCI05 | WINDOW SILL DETAIL        |
| CFCI06 | WINDOW HEAD DETAIL        |
| CFCI07 | WINDOW JAMB DETAIL        |
| CFCI08 | INSIDE CORNER DETAIL      |
| CFCI09 | OUTSIDE CORNER DETAIL     |