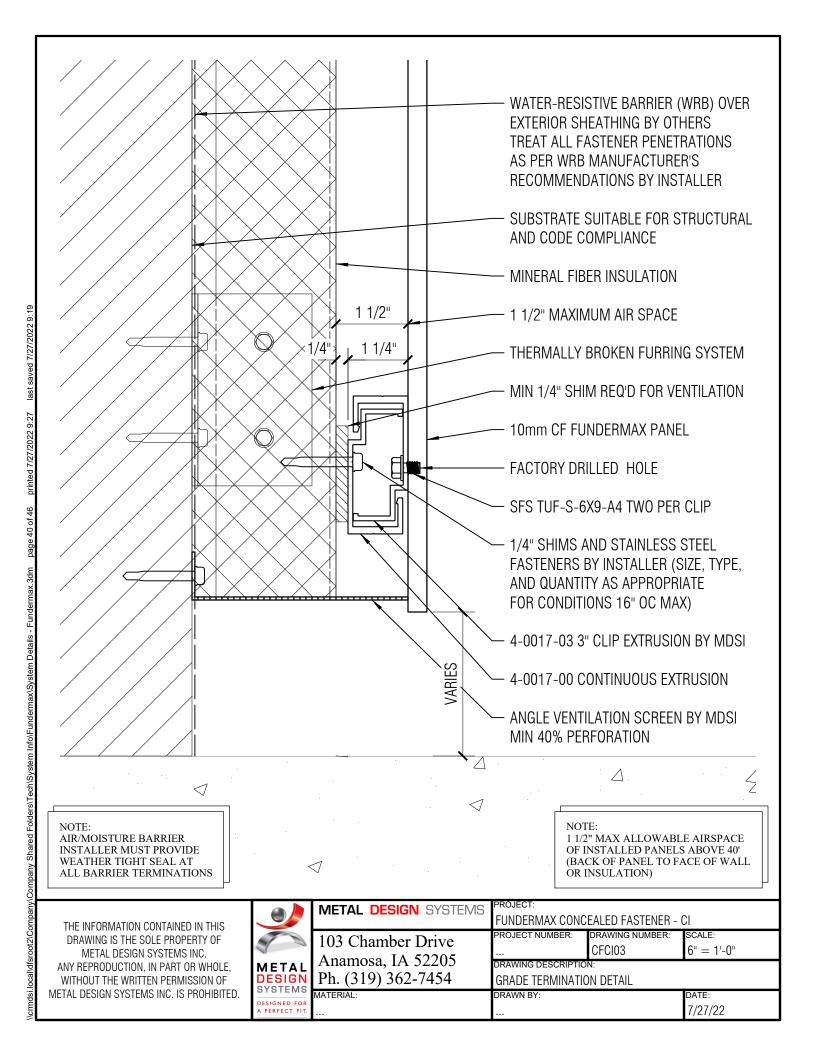

#### **DRAWING INDEX**

| CFCI00 | COVER SHEET               |
|--------|---------------------------|
| CLCIOO | COVER SHEET               |
| CFCIPA | DETAIL LAYOUT             |
| CFCI01 | HORIZONTAL JOINT DETAIL   |
| CFCI02 | VERTICAL JOINT DETAIL     |
| CFCI03 | GRADE TERMINATION DETAIL  |
| CFCI04 | COPING TERMINATION DETAIL |
| CFCI05 | WINDOW SILL DETAIL        |
| CFCI06 | WINDOW HEAD DETAIL        |
| CFCI07 | WINDOW JAMB DETAIL        |
| CFCI08 | INSIDE CORNER DETAIL      |
| CFCI09 | OUTSIDE CORNER DETAIL     |