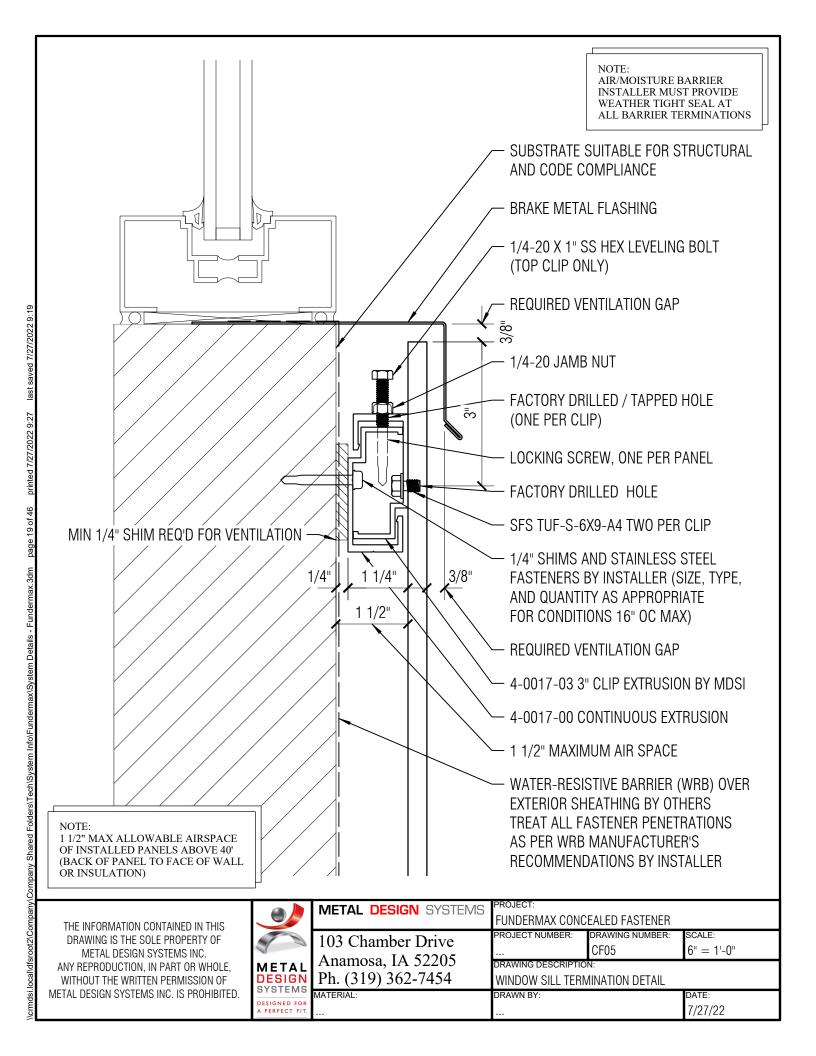

### **DRAWING INDEX**

| CF00 | COVER SHEET               |
|------|---------------------------|
| CFPA | DETAIL LAYOUT             |
| CF01 | HORIZONTAL JOINT DETAIL   |
| CF02 | VERTICAL JOINT DETAIL     |
| CF03 | GRADE TERMINATION DETAIL  |
| CF04 | COPING TERMINATION DETAIL |
| CF05 | WINDOW SILL DETAIL        |
| CF06 | WINDOW HEAD DETAIL        |
| CF07 | WINDOW JAMB DETAIL        |
| CF08 | INSIDE CORNER DETAIL      |
| CF09 | OUTSIDE CORNER DETAIL     |