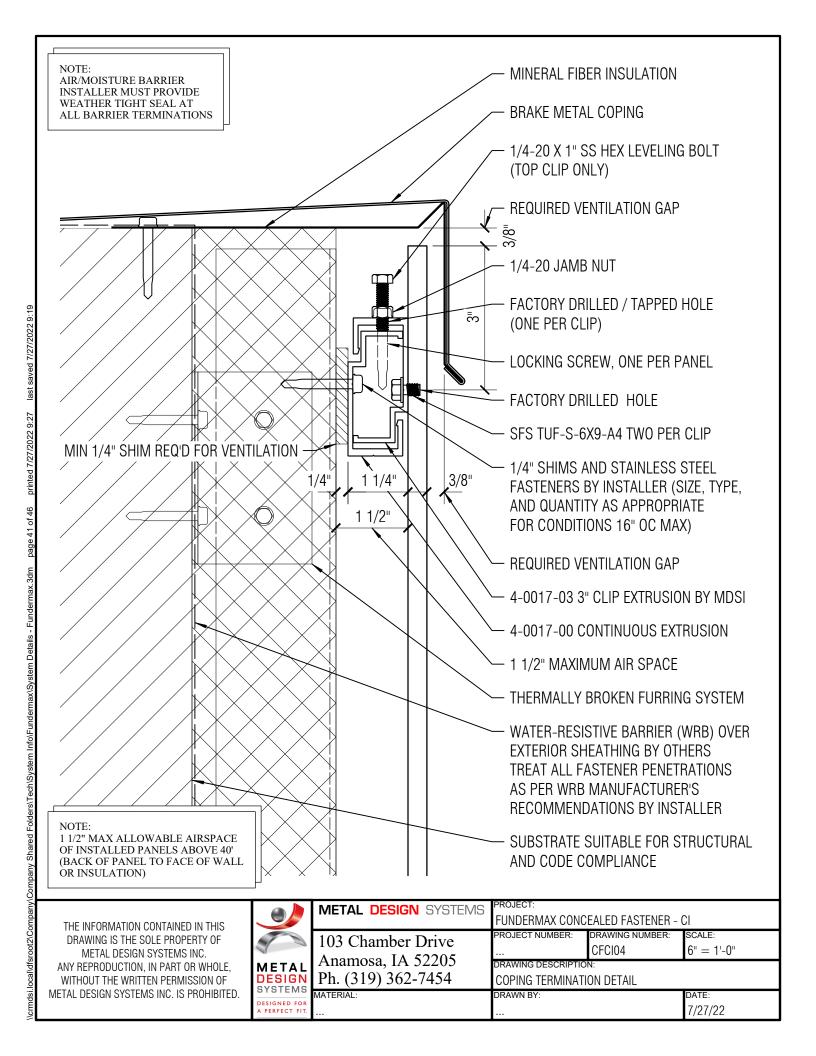

#### **DRAWING INDEX**

| CFCI00 | COVER SHEET               |
|--------|---------------------------|
| CLCIOO | COVER SHEET               |
| CFCIPA | DETAIL LAYOUT             |
| CFCI01 | HORIZONTAL JOINT DETAIL   |
| CFCI02 | VERTICAL JOINT DETAIL     |
| CFCI03 | GRADE TERMINATION DETAIL  |
| CFCI04 | COPING TERMINATION DETAIL |
| CFCI05 | WINDOW SILL DETAIL        |
| CFCI06 | WINDOW HEAD DETAIL        |
| CFCI07 | WINDOW JAMB DETAIL        |
| CFCI08 | INSIDE CORNER DETAIL      |
| CFCI09 | OUTSIDE CORNER DETAIL     |