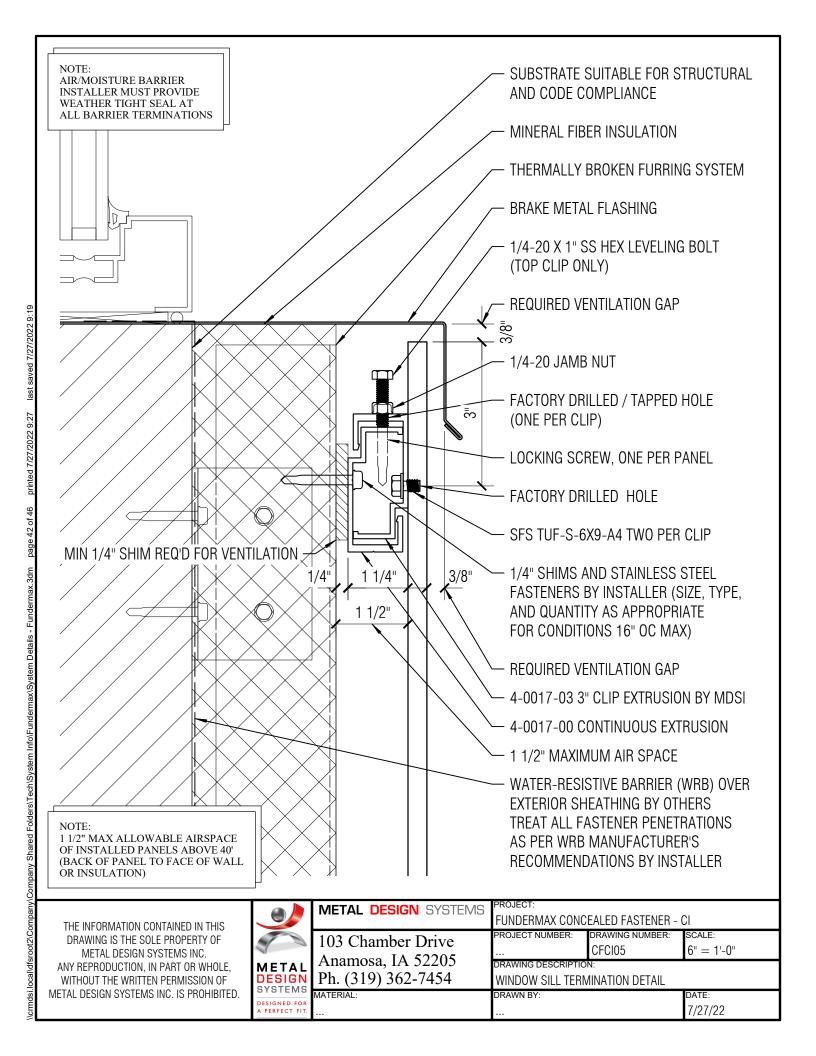

#### **DRAWING INDEX**

| CFCI00 | COVER SHEET               |
|--------|---------------------------|
| CLCIOO | COVER SHEET               |
| CFCIPA | DETAIL LAYOUT             |
| CFCI01 | HORIZONTAL JOINT DETAIL   |
| CFCI02 | VERTICAL JOINT DETAIL     |
| CFCI03 | GRADE TERMINATION DETAIL  |
| CFCI04 | COPING TERMINATION DETAIL |
| CFCI05 | WINDOW SILL DETAIL        |
| CFCI06 | WINDOW HEAD DETAIL        |
| CFCI07 | WINDOW JAMB DETAIL        |
| CFCI08 | INSIDE CORNER DETAIL      |
| CFCI09 | OUTSIDE CORNER DETAIL     |