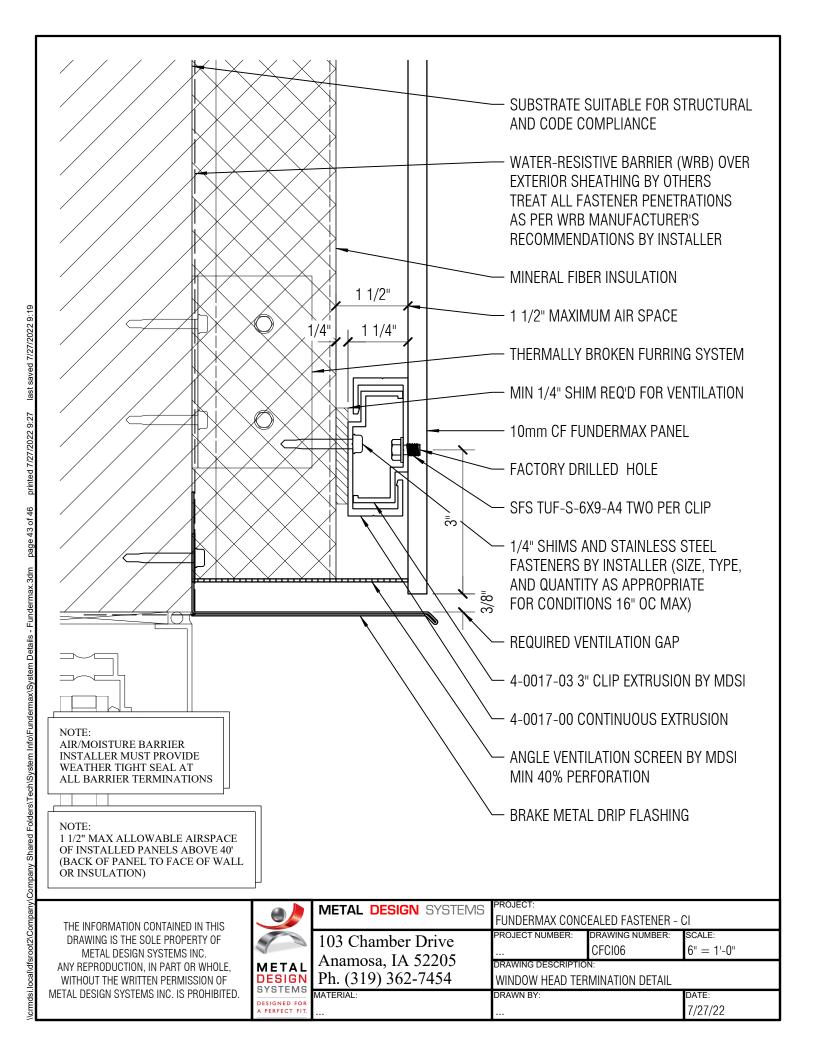

#### **DRAWING INDEX**

| CFCI00 | COVER SHEET               |
|--------|---------------------------|
| CLCIOO | COVER SHEET               |
| CFCIPA | DETAIL LAYOUT             |
| CFCI01 | HORIZONTAL JOINT DETAIL   |
| CFCI02 | VERTICAL JOINT DETAIL     |
| CFCI03 | GRADE TERMINATION DETAIL  |
| CFCI04 | COPING TERMINATION DETAIL |
| CFCI05 | WINDOW SILL DETAIL        |
| CFCI06 | WINDOW HEAD DETAIL        |
| CFCI07 | WINDOW JAMB DETAIL        |
| CFCI08 | INSIDE CORNER DETAIL      |
| CFCI09 | OUTSIDE CORNER DETAIL     |