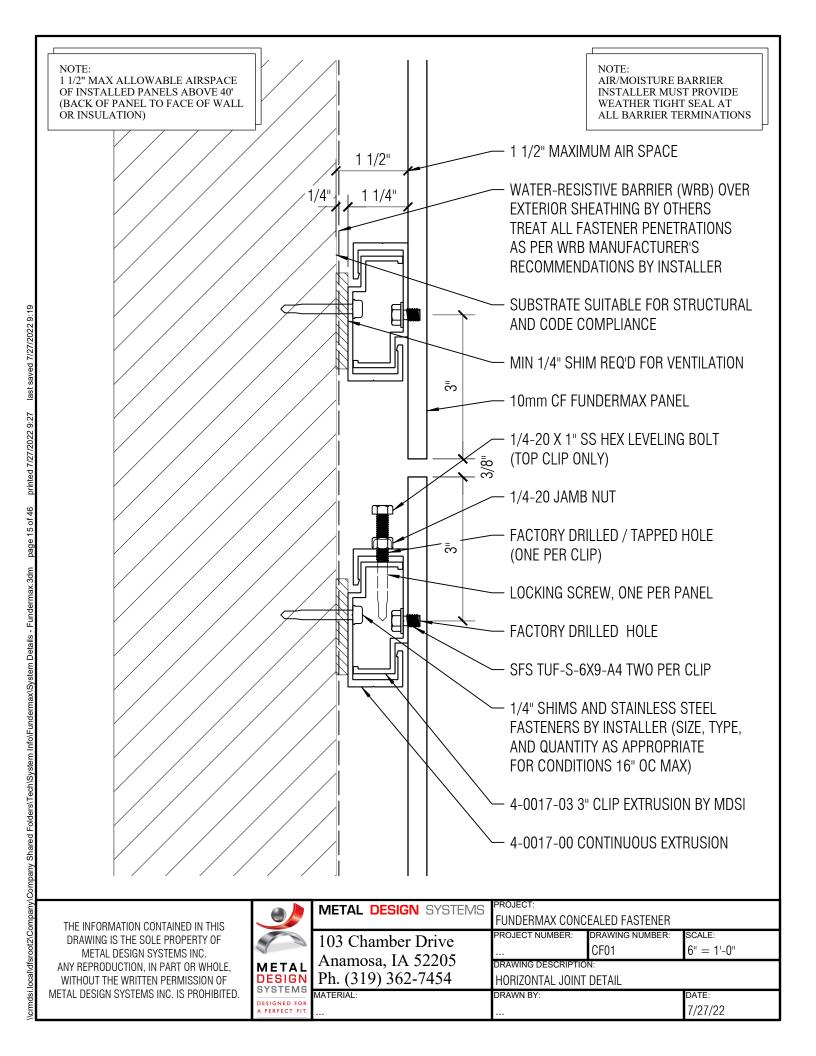

| )       | METAL DESIGN SYSTEMS                    | Project:<br>FUNDERMAX CONCEALED FASTENER |                         |                  |
|---------|-----------------------------------------|------------------------------------------|-------------------------|------------------|
| 7       | 103 Chamber Drive                       | PROJECT NUMBER:                          | DRAWING NUMBER:<br>CF00 | SCALE:           |
| L       | Anamosa, IA 52205<br>Ph. (319) 362-7454 | DRAWING DESCRIPTION: COVER SHEET         |                         |                  |
| R<br>T. | MATERIAL:                               | DRAWN BY:<br>                            |                         | date:<br>7/27/22 |