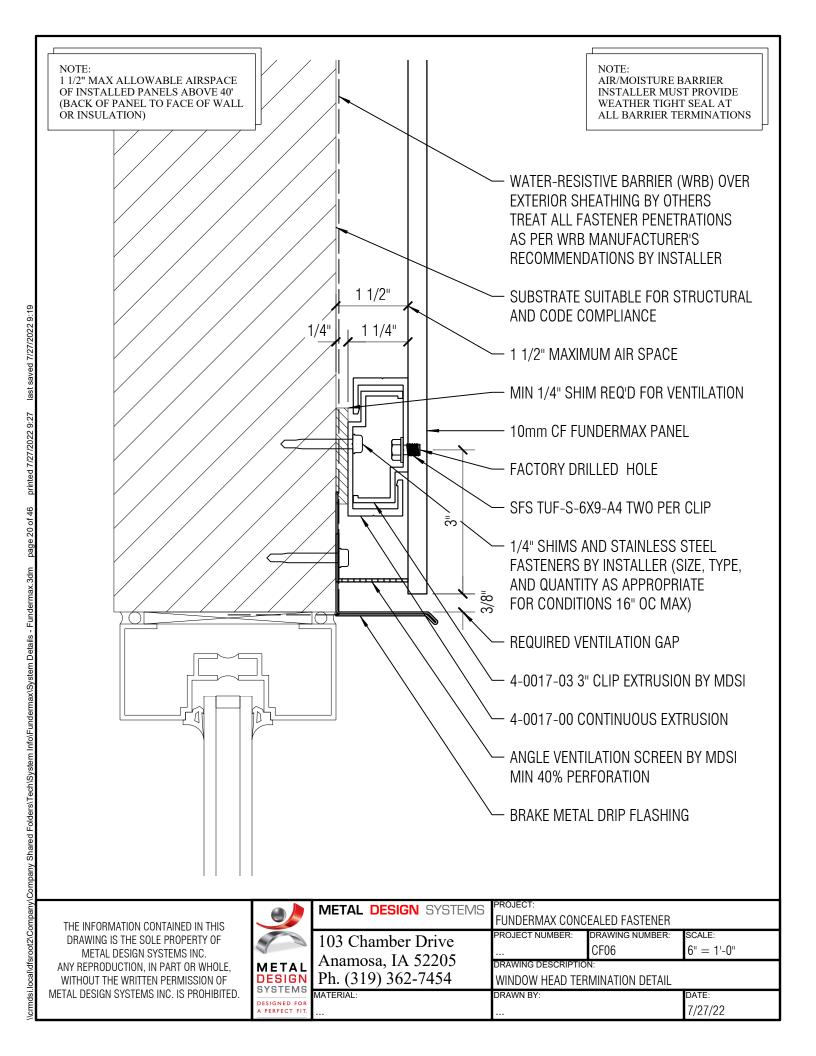

### **DRAWING INDEX**

| CF00 | COVER SHEET               |
|------|---------------------------|
| CFPA | DETAIL LAYOUT             |
| CF01 | HORIZONTAL JOINT DETAIL   |
| CF02 | VERTICAL JOINT DETAIL     |
| CF03 | GRADE TERMINATION DETAIL  |
| CF04 | COPING TERMINATION DETAIL |
| CF05 | WINDOW SILL DETAIL        |
| CF06 | WINDOW HEAD DETAIL        |
| CF07 | WINDOW JAMB DETAIL        |
| CF08 | INSIDE CORNER DETAIL      |
| CF09 | OUTSIDE CORNER DETAIL     |