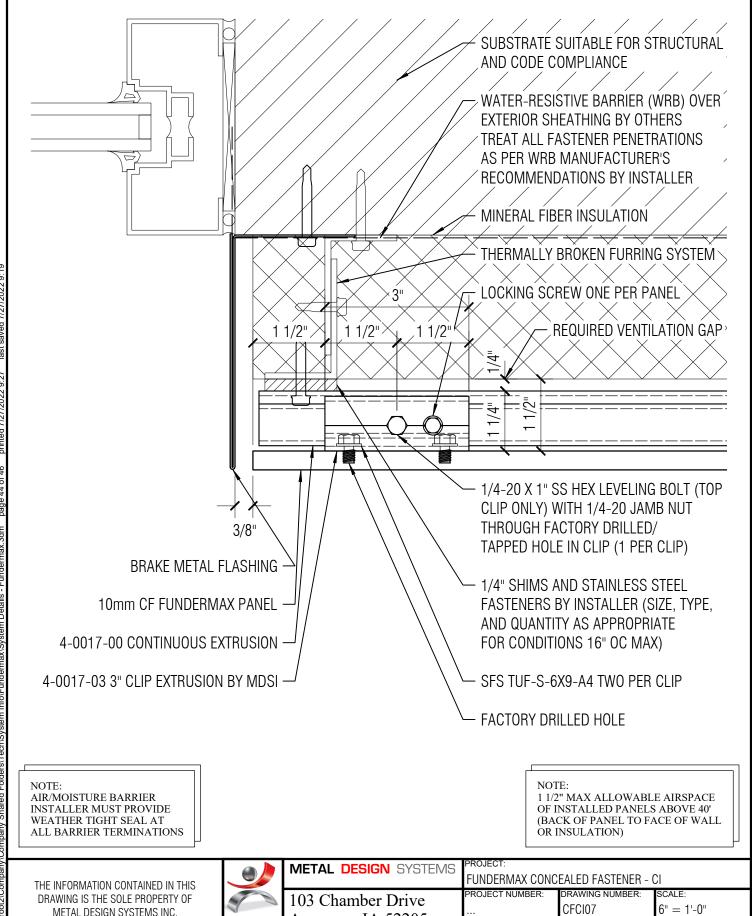

#### **DRAWING INDEX**

| CFCI00 | COVER SHEET               |
|--------|---------------------------|
| CLCIOO | COVER SHEET               |
| CFCIPA | DETAIL LAYOUT             |
| CFCI01 | HORIZONTAL JOINT DETAIL   |
| CFCI02 | VERTICAL JOINT DETAIL     |
| CFCI03 | GRADE TERMINATION DETAIL  |
| CFCI04 | COPING TERMINATION DETAIL |
| CFCI05 | WINDOW SILL DETAIL        |
| CFCI06 | WINDOW HEAD DETAIL        |
| CFCI07 | WINDOW JAMB DETAIL        |
| CFCI08 | INSIDE CORNER DETAIL      |
| CFCI09 | OUTSIDE CORNER DETAIL     |

| METAL DESIGN SYSTEMS    | PROJECT:                          |                 |            |
|-------------------------|-----------------------------------|-----------------|------------|
| WILLIAE BESIGN STSTEINS | FUNDERMAX CONCEALED FASTENER - CI |                 |            |
| 103 Chamber Drive       | PROJECT NUMBER:                   | DRAWING NUMBER: | SCALE:     |
|                         | l                                 | CFCI07          | 6" = 1'-0" |
| Anamosa, IA 52205       | DRAWING DESCRIPTION:              |                 |            |
| Ph. (319) 362-7454      | WINDOW JAMB TERMINATION DETAIL    |                 |            |
| MATERIAL:               | DRAWN BY:                         |                 | DATE:      |
|                         |                                   |                 | 7/27/22    |