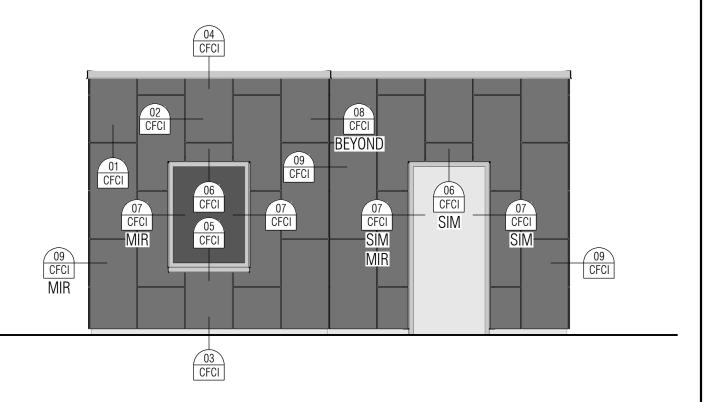

#### **DRAWING INDEX**

| CFCI00 | COVER SHEET               |
|--------|---------------------------|
| CLCIOO | COVER SHEET               |
| CFCIPA | DETAIL LAYOUT             |
| CFCI01 | HORIZONTAL JOINT DETAIL   |
| CFCI02 | VERTICAL JOINT DETAIL     |
| CFCI03 | GRADE TERMINATION DETAIL  |
| CFCI04 | COPING TERMINATION DETAIL |
| CFCI05 | WINDOW SILL DETAIL        |
| CFCI06 | WINDOW HEAD DETAIL        |
| CFCI07 | WINDOW JAMB DETAIL        |
| CFCI08 | INSIDE CORNER DETAIL      |
| CFCI09 | OUTSIDE CORNER DETAIL     |