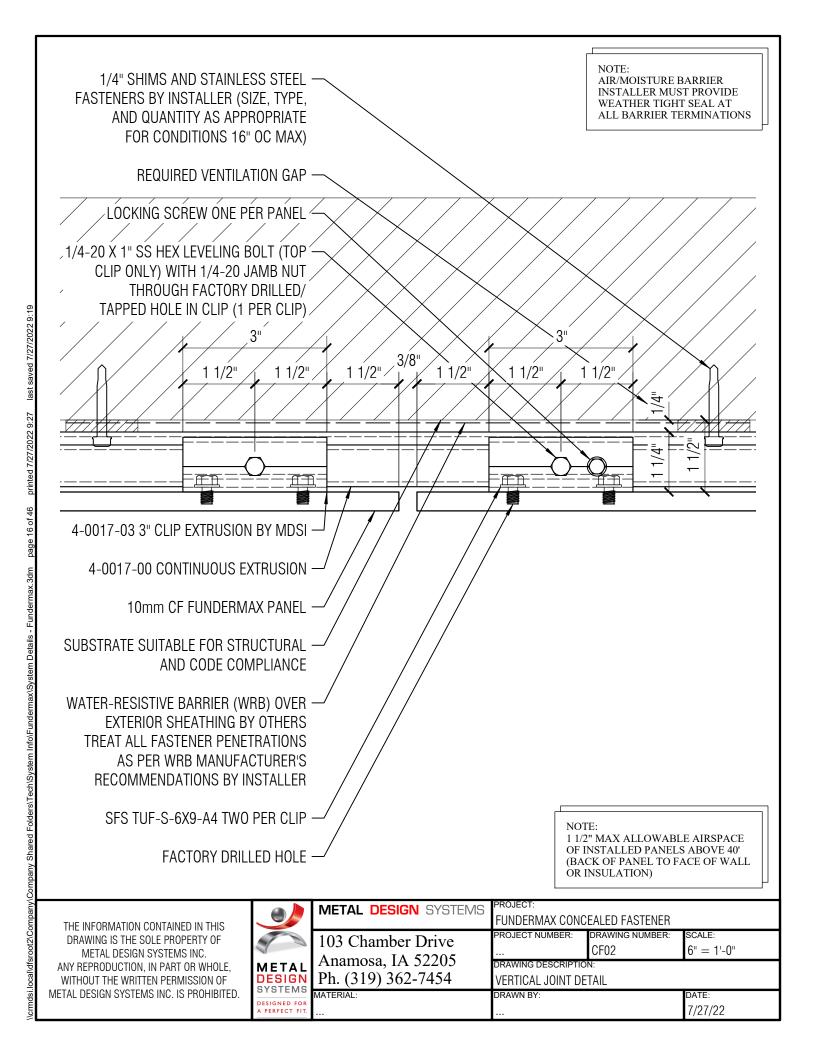

| ٦  | METAL DESIGN SYSTEMS    | PROJECT:                     |                 |         |
|----|-------------------------|------------------------------|-----------------|---------|
|    | WILLIAE BESIGN STSTEINS | FUNDERMAX CONCEALED FASTENER |                 |         |
| 1  | 103 Chamber Drive       | PROJECT NUMBER:              | DRAWING NUMBER: | SCALE:  |
| h. | · ·                     | l                            | CFPA            | NTS     |
|    | Anamosa, IA 52205       | DRAWING DESCRIPTION:         |                 |         |
|    | Ph. (319) 362-7454      | DETAIL LAYOUT                |                 |         |
| '  | MATERIAL:               | DRAWN BY:                    |                 | DATE:   |
|    |                         |                              |                 | 7/27/22 |