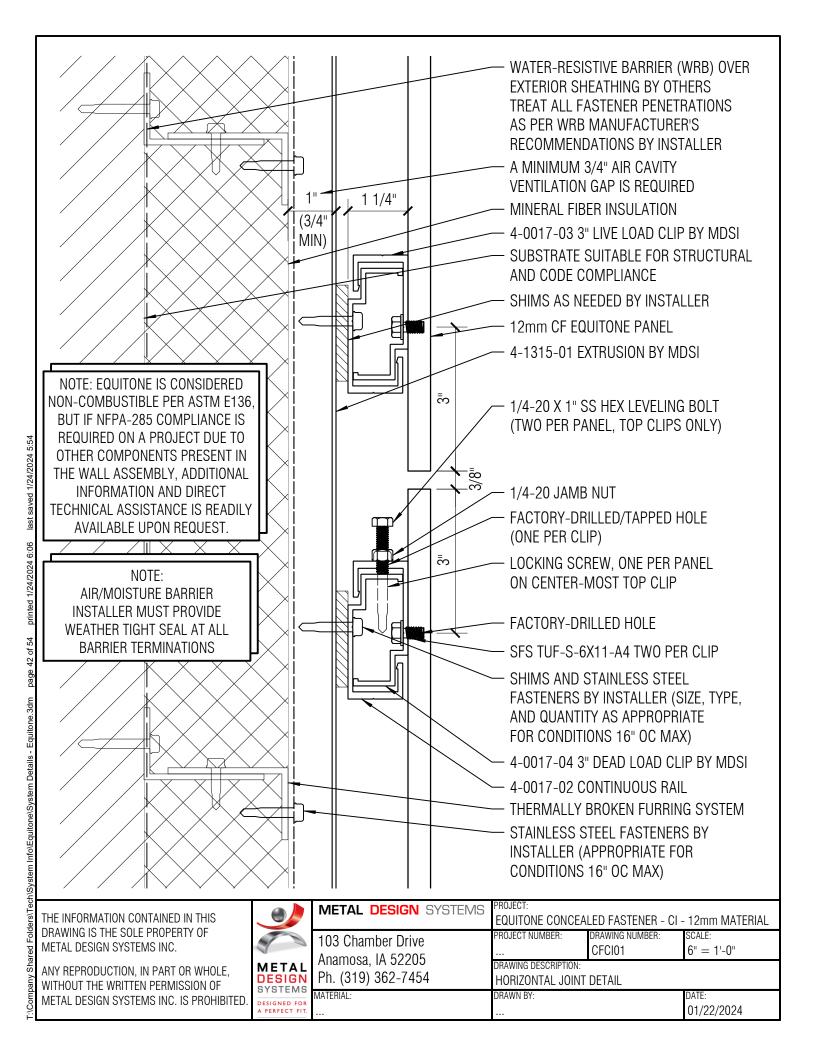

## DRAWING INDEX

| CFCI00 | COVER SHEET                     |
|--------|---------------------------------|
| CFCIPA | DETAIL LAYOUT                   |
| CFCI01 | HORIZONTAL JOINT DETAIL         |
| CFCI02 | VERTICAL JOINT DETAIL           |
| CFCI03 | GRADE TERMINATION DETAIL        |
| CFCI04 | COPING TERMINATION DETAIL       |
| CFCI05 | WINDOW SILL DETAIL              |
| CFCI06 | WINDOW HEAD DETAIL              |
| CFCI07 | WINDOW JAMB DETAIL              |
| CFCI08 | INSIDE CORNER DETAIL            |
| CFCI09 | OUTSIDE CORNER DETAIL           |
| CFCI10 | 4-0017-02 RAIL SPLICE CONDITION |
| CFCI11 | CONCEALED FASTENER SPECS        |