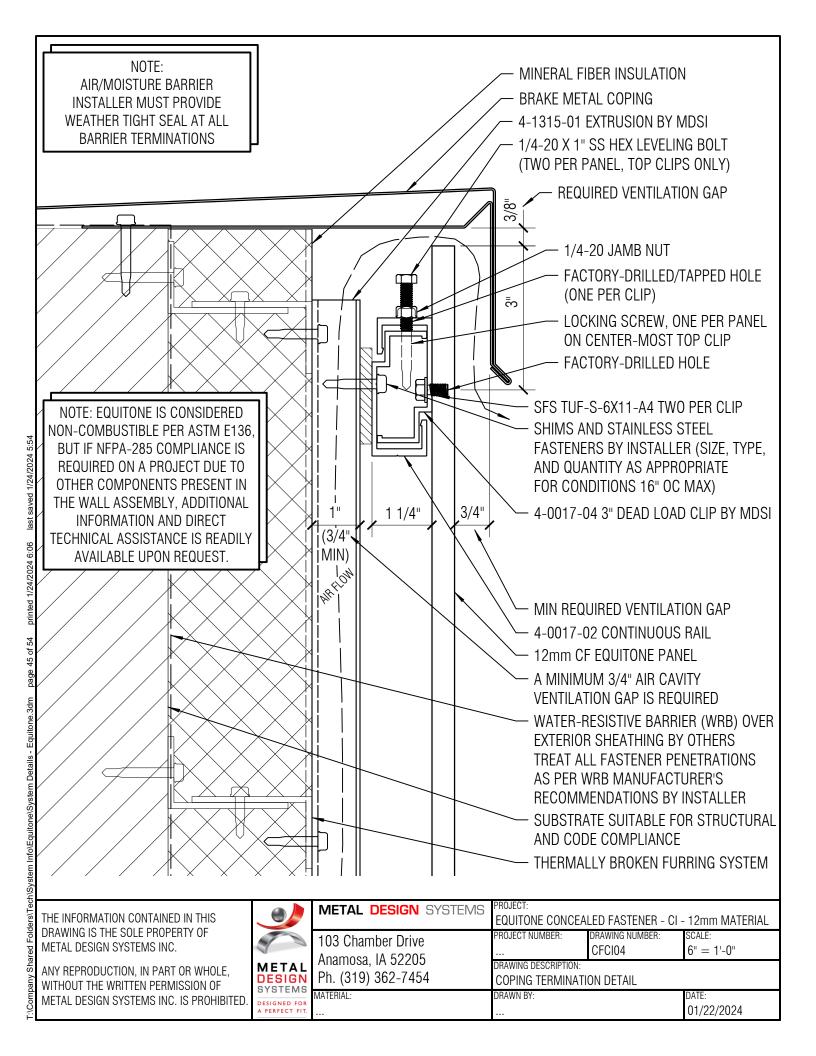

## DRAWING INDEX

| CFCI00 | COVER SHEET                     |
|--------|---------------------------------|
| CFCIPA | DETAIL LAYOUT                   |
| CFCI01 | HORIZONTAL JOINT DETAIL         |
| CFCI02 | VERTICAL JOINT DETAIL           |
| CFCI03 | GRADE TERMINATION DETAIL        |
| CFCI04 | COPING TERMINATION DETAIL       |
| CFCI05 | WINDOW SILL DETAIL              |
| CFCI06 | WINDOW HEAD DETAIL              |
| CFCI07 | WINDOW JAMB DETAIL              |
| CFCI08 | INSIDE CORNER DETAIL            |
| CFCI09 | OUTSIDE CORNER DETAIL           |
| CFCI10 | 4-0017-02 RAIL SPLICE CONDITION |
| CFCI11 | CONCEALED FASTENER SPECS        |