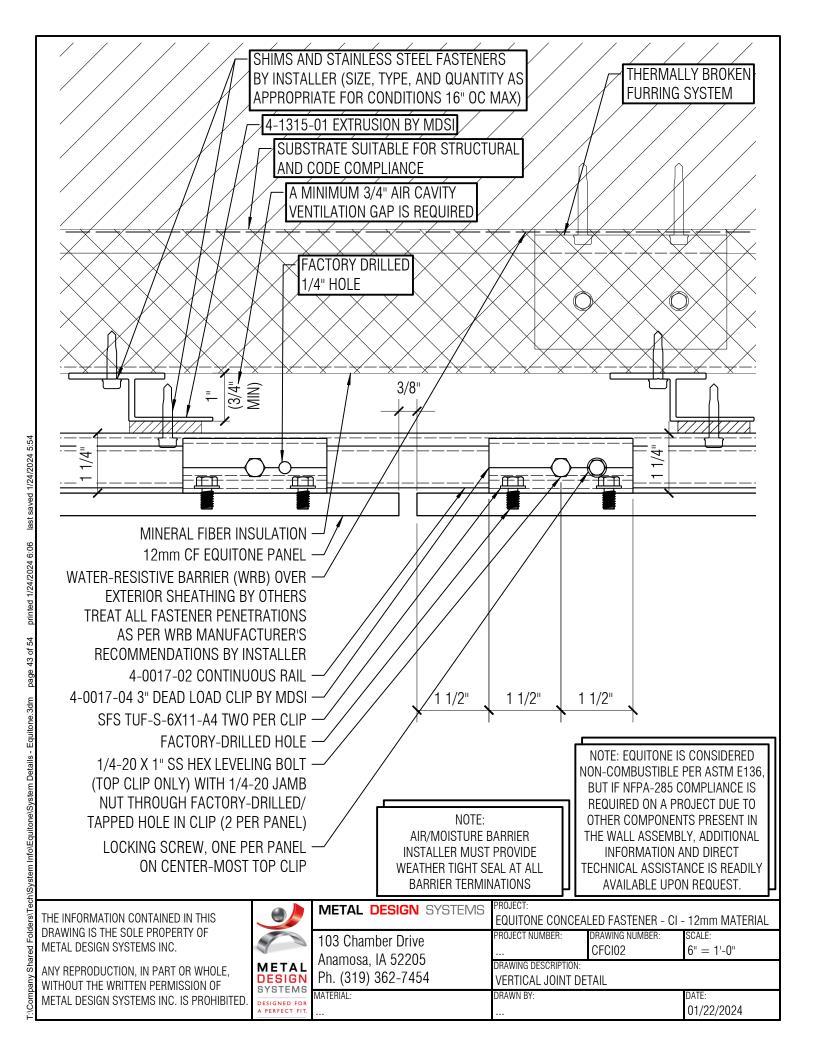

## DRAWING INDEX

| CFCI00 | COVER SHEET                     |
|--------|---------------------------------|
| CFCIPA | DETAIL LAYOUT                   |
| CFCI01 | HORIZONTAL JOINT DETAIL         |
| CFCI02 | VERTICAL JOINT DETAIL           |
| CFCI03 | GRADE TERMINATION DETAIL        |
| CFCI04 | COPING TERMINATION DETAIL       |
| CFCI05 | WINDOW SILL DETAIL              |
| CFCI06 | WINDOW HEAD DETAIL              |
| CFCI07 | WINDOW JAMB DETAIL              |
| CFCI08 | INSIDE CORNER DETAIL            |
| CFCI09 | OUTSIDE CORNER DETAIL           |
| CFCI10 | 4-0017-02 RAIL SPLICE CONDITION |
| CFCI11 | CONCEALED FASTENER SPECS        |