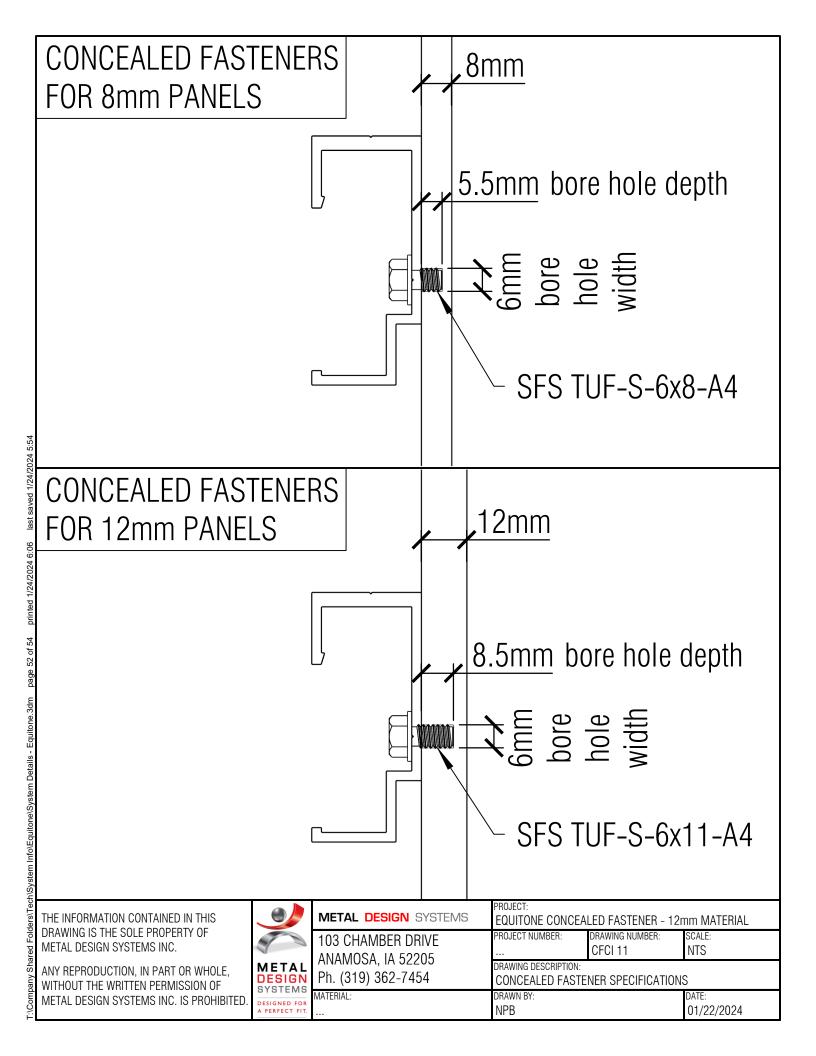

## DRAWING INDEX

| CFCI00 | COVER SHEET                     |
|--------|---------------------------------|
| CFCIPA | DETAIL LAYOUT                   |
| CFCI01 | HORIZONTAL JOINT DETAIL         |
| CFCI02 | VERTICAL JOINT DETAIL           |
| CFCI03 | GRADE TERMINATION DETAIL        |
| CFCI04 | COPING TERMINATION DETAIL       |
| CFCI05 | WINDOW SILL DETAIL              |
| CFCI06 | WINDOW HEAD DETAIL              |
| CFCI07 | WINDOW JAMB DETAIL              |
| CFCI08 | INSIDE CORNER DETAIL            |
| CFCI09 | OUTSIDE CORNER DETAIL           |
| CFCI10 | 4-0017-02 RAIL SPLICE CONDITION |
| CFCI11 | CONCEALED FASTENER SPECS        |