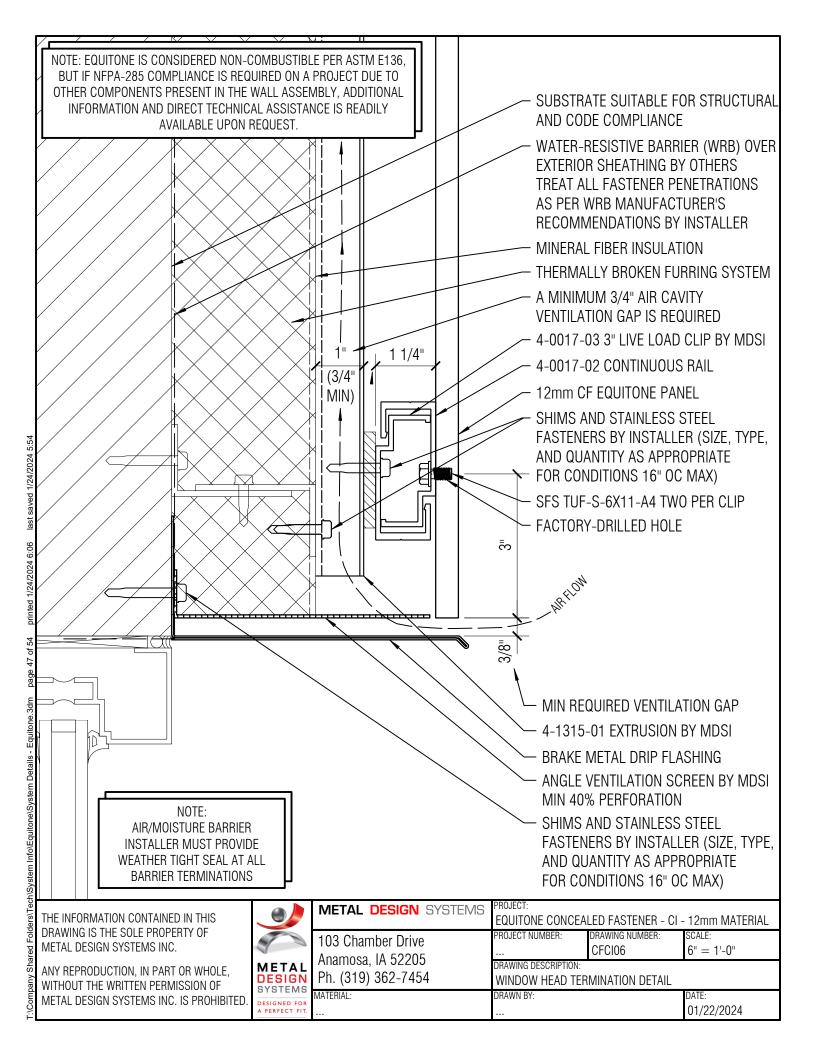

## DRAWING INDEX

| CFCI00 | COVER SHEET                     |
|--------|---------------------------------|
| CFCIPA | DETAIL LAYOUT                   |
| CFCI01 | HORIZONTAL JOINT DETAIL         |
| CFCI02 | VERTICAL JOINT DETAIL           |
| CFCI03 | GRADE TERMINATION DETAIL        |
| CFCI04 | COPING TERMINATION DETAIL       |
| CFCI05 | WINDOW SILL DETAIL              |
| CFCI06 | WINDOW HEAD DETAIL              |
| CFCI07 | WINDOW JAMB DETAIL              |
| CFCI08 | INSIDE CORNER DETAIL            |
| CFCI09 | OUTSIDE CORNER DETAIL           |
| CFCI10 | 4-0017-02 RAIL SPLICE CONDITION |
| CFCI11 | CONCEALED FASTENER SPECS        |