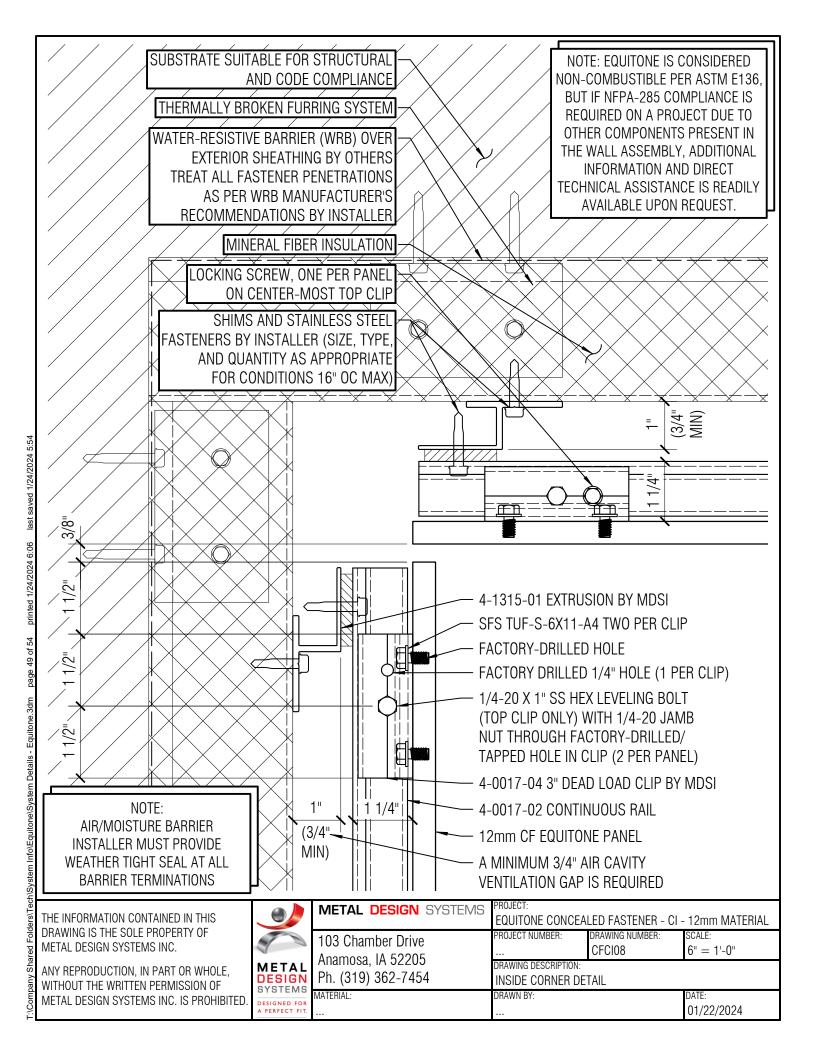

## DRAWING INDEX

| CFCI00 | COVER SHEET                     |
|--------|---------------------------------|
| CFCIPA | DETAIL LAYOUT                   |
| CFCI01 | HORIZONTAL JOINT DETAIL         |
| CFCI02 | VERTICAL JOINT DETAIL           |
| CFCI03 | GRADE TERMINATION DETAIL        |
| CFCI04 | COPING TERMINATION DETAIL       |
| CFCI05 | WINDOW SILL DETAIL              |
| CFCI06 | WINDOW HEAD DETAIL              |
| CFCI07 | WINDOW JAMB DETAIL              |
| CFCI08 | INSIDE CORNER DETAIL            |
| CFCI09 | OUTSIDE CORNER DETAIL           |
| CFCI10 | 4-0017-02 RAIL SPLICE CONDITION |
| CFCI11 | CONCEALED FASTENER SPECS        |