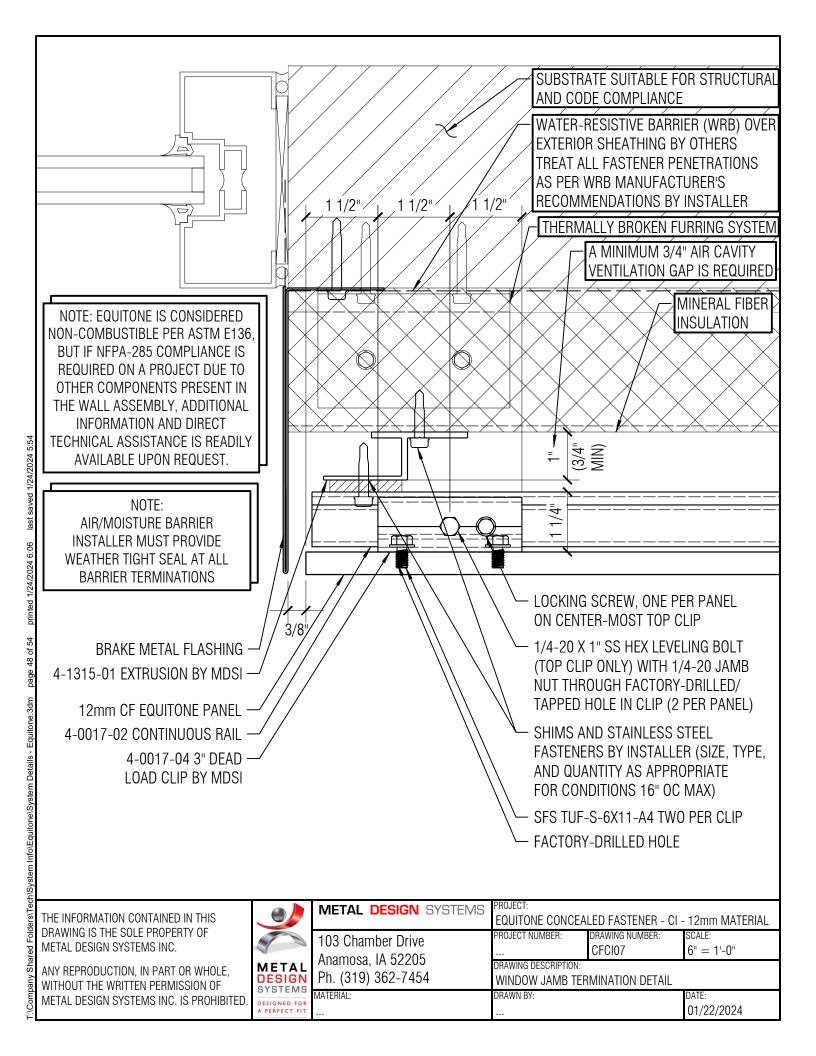

## DRAWING INDEX

| CFCI00 | COVER SHEET                     |
|--------|---------------------------------|
| CFCIPA | DETAIL LAYOUT                   |
| CFCI01 | HORIZONTAL JOINT DETAIL         |
| CFCI02 | VERTICAL JOINT DETAIL           |
| CFCI03 | GRADE TERMINATION DETAIL        |
| CFCI04 | COPING TERMINATION DETAIL       |
| CFCI05 | WINDOW SILL DETAIL              |
| CFCI06 | WINDOW HEAD DETAIL              |
| CFCI07 | WINDOW JAMB DETAIL              |
| CFCI08 | INSIDE CORNER DETAIL            |
| CFCI09 | OUTSIDE CORNER DETAIL           |
| CFCI10 | 4-0017-02 RAIL SPLICE CONDITION |
| CFCI11 | CONCEALED FASTENER SPECS        |