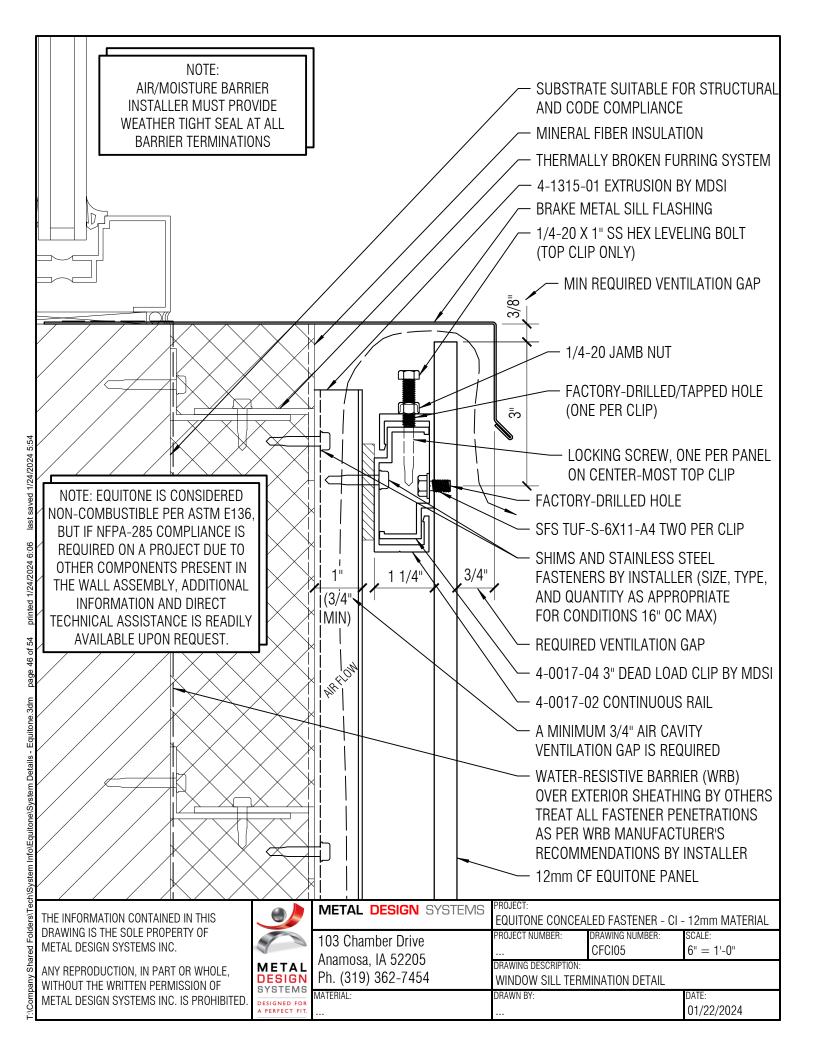

## DRAWING INDEX

| CFCI00 | COVER SHEET                     |
|--------|---------------------------------|
| CFCIPA | DETAIL LAYOUT                   |
| CFCI01 | HORIZONTAL JOINT DETAIL         |
| CFCI02 | VERTICAL JOINT DETAIL           |
| CFCI03 | GRADE TERMINATION DETAIL        |
| CFCI04 | COPING TERMINATION DETAIL       |
| CFCI05 | WINDOW SILL DETAIL              |
| CFCI06 | WINDOW HEAD DETAIL              |
| CFCI07 | WINDOW JAMB DETAIL              |
| CFCI08 | INSIDE CORNER DETAIL            |
| CFCI09 | OUTSIDE CORNER DETAIL           |
| CFCI10 | 4-0017-02 RAIL SPLICE CONDITION |
| CFCI11 | CONCEALED FASTENER SPECS        |