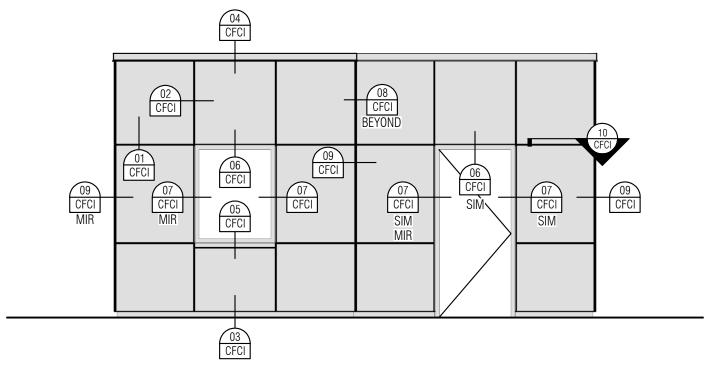

## DRAWING INDEX

| CFCI00 | COVER SHEET                     |
|--------|---------------------------------|
| CFCIPA | DETAIL LAYOUT                   |
| CFCI01 | HORIZONTAL JOINT DETAIL         |
| CFCI02 | VERTICAL JOINT DETAIL           |
| CFCI03 | GRADE TERMINATION DETAIL        |
| CFCI04 | COPING TERMINATION DETAIL       |
| CFCI05 | WINDOW SILL DETAIL              |
| CFCI06 | WINDOW HEAD DETAIL              |
| CFCI07 | WINDOW JAMB DETAIL              |
| CFCI08 | INSIDE CORNER DETAIL            |
| CFCI09 | OUTSIDE CORNER DETAIL           |
| CFCI10 | 4-0017-02 RAIL SPLICE CONDITION |
| CFCI11 | CONCEALED FASTENER SPECS        |

| IVIETAL DESIGN STSTEIVIS                                     | Project:<br>Equitone concealed fastener - CI - 12mm material |                        |                     |  |  |  |
|--------------------------------------------------------------|--------------------------------------------------------------|------------------------|---------------------|--|--|--|
| 103 Chamber Drive<br>Anamosa, IA 52205<br>Ph. (319) 362-7454 |                                                              | DRAWING NUMBER: CFCIPA | SCALE:<br>NTS       |  |  |  |
|                                                              | DRAWING DESCRIPTION: DETAIL LAYOUT                           |                        |                     |  |  |  |
| MATERIAL:                                                    | DRAWN BY:                                                    |                        | DATE:<br>01/22/2024 |  |  |  |