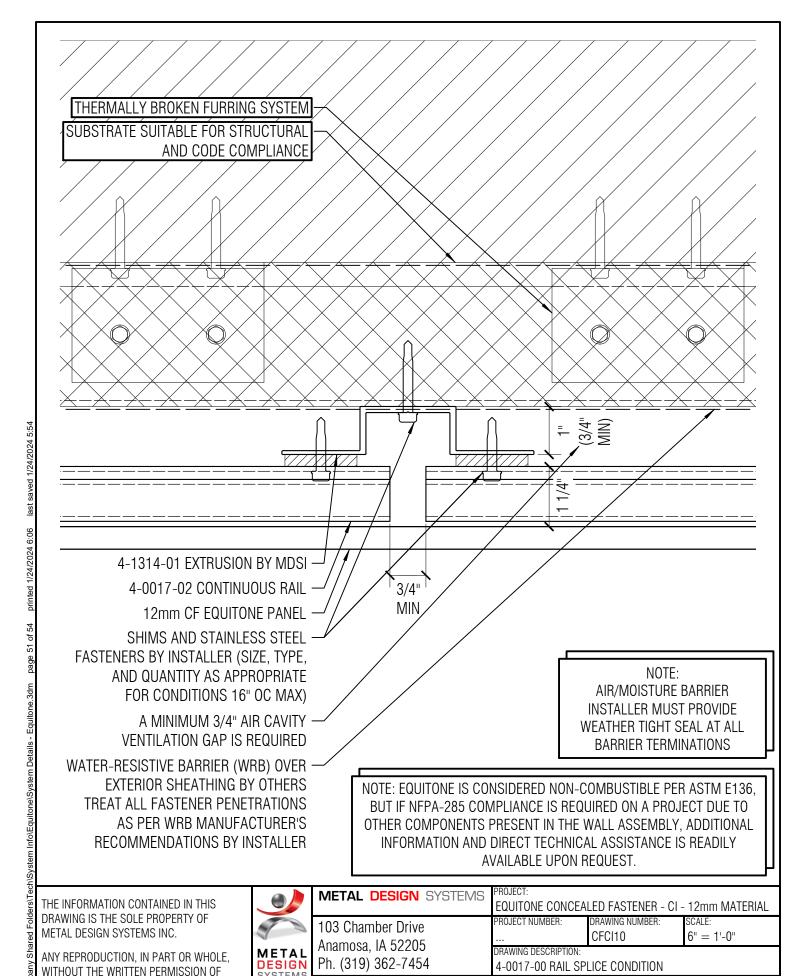

## DRAWING INDEX

| CFCI00 | COVER SHEET                     |
|--------|---------------------------------|
| CFCIPA | DETAIL LAYOUT                   |
| CFCI01 | HORIZONTAL JOINT DETAIL         |
| CFCI02 | VERTICAL JOINT DETAIL           |
| CFCI03 | GRADE TERMINATION DETAIL        |
| CFCI04 | COPING TERMINATION DETAIL       |
| CFCI05 | WINDOW SILL DETAIL              |
| CFCI06 | WINDOW HEAD DETAIL              |
| CFCI07 | WINDOW JAMB DETAIL              |
| CFCI08 | INSIDE CORNER DETAIL            |
| CFCI09 | OUTSIDE CORNER DETAIL           |
| CFCI10 | 4-0017-02 RAIL SPLICE CONDITION |
| CFCI11 | CONCEALED FASTENER SPECS        |