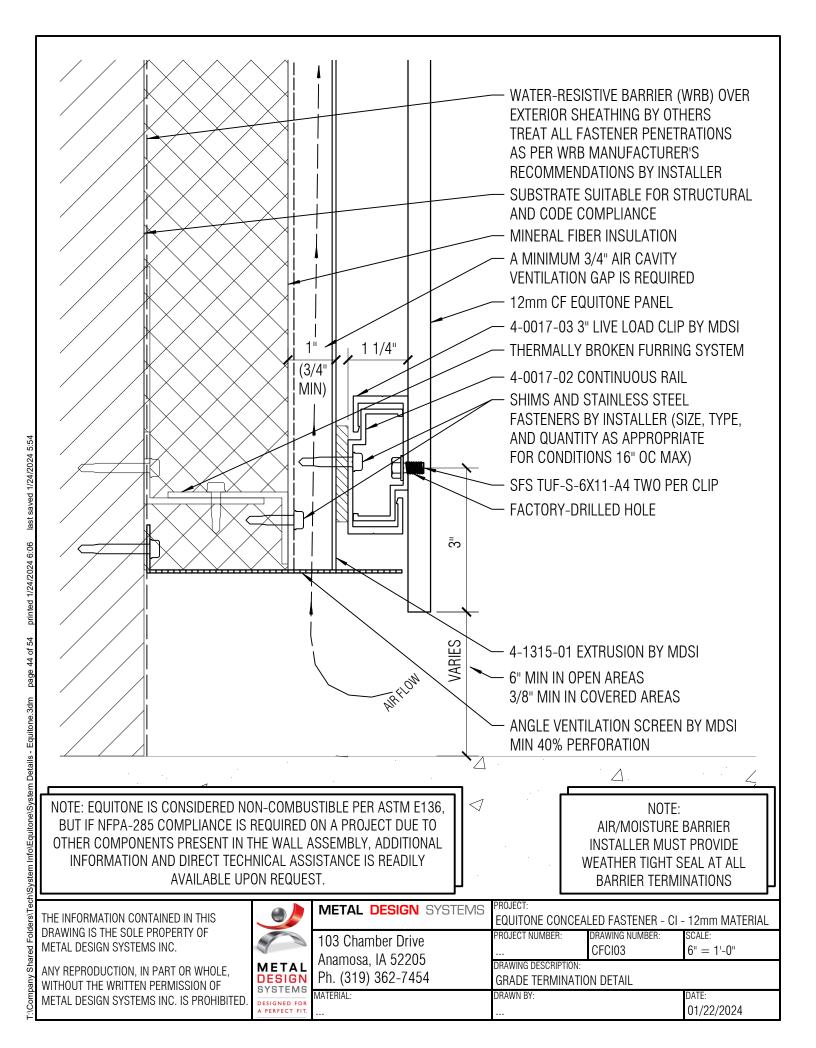

## DRAWING INDEX

| CFCI00 | COVER SHEET                     |
|--------|---------------------------------|
| CFCIPA | DETAIL LAYOUT                   |
| CFCI01 | HORIZONTAL JOINT DETAIL         |
| CFCI02 | VERTICAL JOINT DETAIL           |
| CFCI03 | GRADE TERMINATION DETAIL        |
| CFCI04 | COPING TERMINATION DETAIL       |
| CFCI05 | WINDOW SILL DETAIL              |
| CFCI06 | WINDOW HEAD DETAIL              |
| CFCI07 | WINDOW JAMB DETAIL              |
| CFCI08 | INSIDE CORNER DETAIL            |
| CFCI09 | OUTSIDE CORNER DETAIL           |
| CFCI10 | 4-0017-02 RAIL SPLICE CONDITION |
| CFCI11 | CONCEALED FASTENER SPECS        |