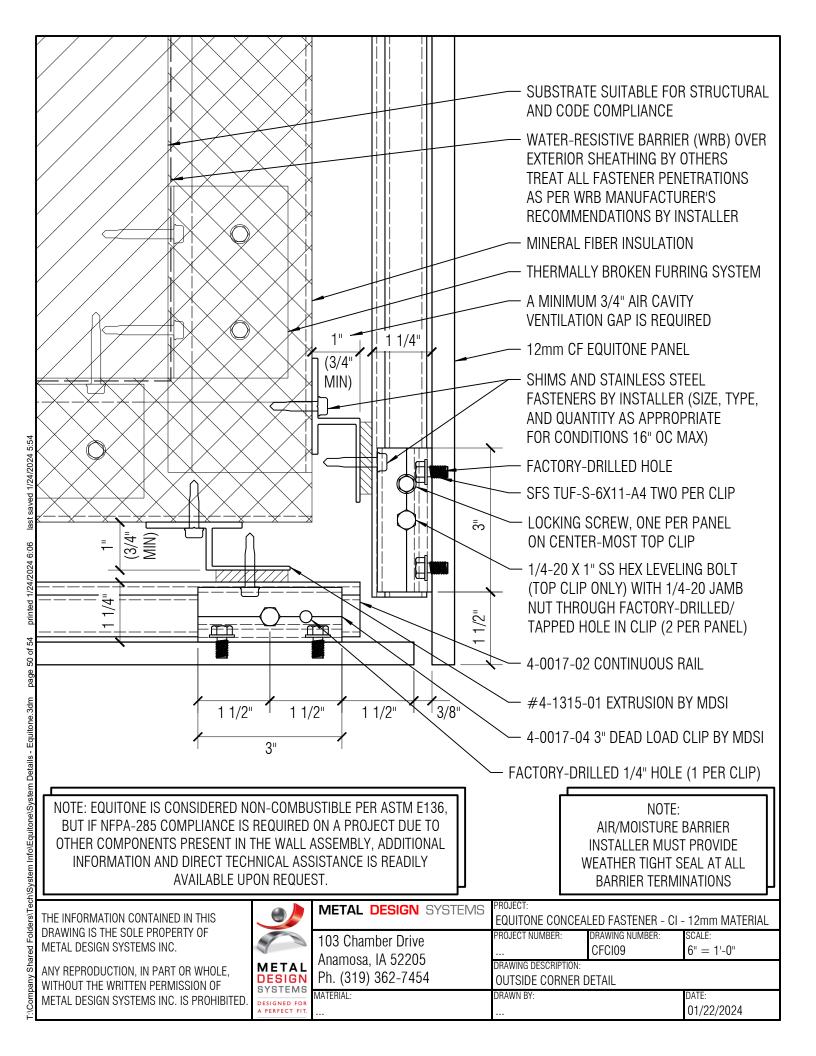

## DRAWING INDEX

| CFCI00 | COVER SHEET                     |
|--------|---------------------------------|
| CFCIPA | DETAIL LAYOUT                   |
| CFCI01 | HORIZONTAL JOINT DETAIL         |
| CFCI02 | VERTICAL JOINT DETAIL           |
| CFCI03 | GRADE TERMINATION DETAIL        |
| CFCI04 | COPING TERMINATION DETAIL       |
| CFCI05 | WINDOW SILL DETAIL              |
| CFCI06 | WINDOW HEAD DETAIL              |
| CFCI07 | WINDOW JAMB DETAIL              |
| CFCI08 | INSIDE CORNER DETAIL            |
| CFCI09 | OUTSIDE CORNER DETAIL           |
| CFCI10 | 4-0017-02 RAIL SPLICE CONDITION |
| CFCI11 | CONCEALED FASTENER SPECS        |